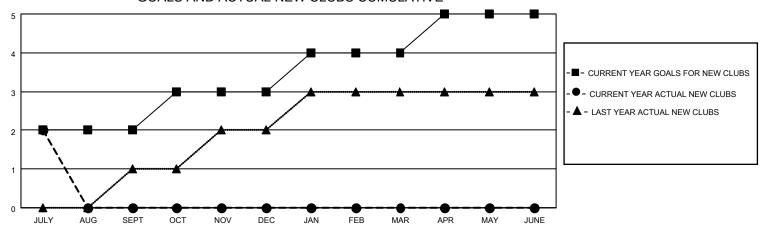

## GOALS AND ACTUAL NEW CLUBS CUMULATIVE

## MONTHLY MEMBERSHIP PROGRESS REPORT

LOCATION INDIA District 316 B Results as of: 7/31/2020

| Clubs         |               |             |               | Members               |                        |                         |                                                    |  |
|---------------|---------------|-------------|---------------|-----------------------|------------------------|-------------------------|----------------------------------------------------|--|
|               | RESULTS FOR   | R 2020-2021 |               | RESULTS FOR 2020-2021 |                        |                         |                                                    |  |
| QUARTER       | NEW CLUB GOAL | NEW CLUBS   | DROPPED CLUBS | QUARTER MEME          | BER GROWTH NET<br>GOAL | MEMBER GROWTH<br>ACTUAL | DROPPED<br>MEMBERS ACTUAL<br>(including transfers) |  |
| JULY/AUG/SEPT | 2             | 2           | 0             | JULY/AUG/SEPT         | 20                     | 123                     | 6                                                  |  |
| OCT/NOV/DEC   | 1             | 0           | 0             | OCT/NOV/DEC           | 20                     | 0                       | 0                                                  |  |
| JAN/FEB/MAR   | 1             | 0           | 0             | JAN/FEB/MAR           | 10                     | 0                       | 0                                                  |  |
| APR/MAY/JUNE  | 1             | 0           | 0             | APR/MAY/JUNE          | 20                     | 0                       | 0                                                  |  |