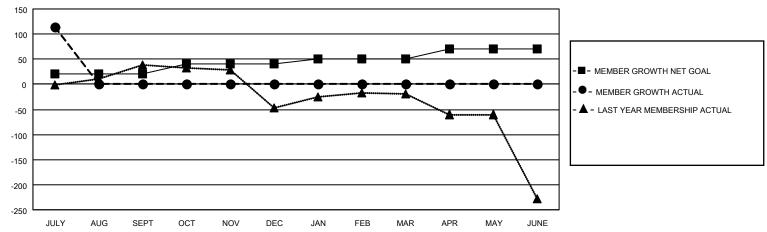

## GOALS AND ACTUAL MEMBERS CUMULATIVE

| DROPPED CLUBS: 0 |   | 16 CLUBS OF 60 ADDED 1 OR MORE | GENDER DISTRIBUTION             |                |     |
|------------------|---|--------------------------------|---------------------------------|----------------|-----|
|                  |   | NEW MEMBERS                    | MALE                            | 1,310 (77.01%) |     |
|                  |   |                                | FEMALE                          | 391 (22.99%)   |     |
| DROPPED MEMBERS  |   |                                |                                 |                |     |
| DECEASED         | 3 | CLICK HERE FOR CUMULATIVE      | TOTAL FAMILY UNIT MEMBERS       |                | 568 |
| CLUB CANCELLED   | 0 | MEMBERSHIP DATA                |                                 |                | 000 |
| OTHER 3          |   |                                | FAMILY MEMBERS PAYING HALF DUES |                | 320 |
| TOTAL            | 6 |                                |                                 |                |     |

## MONTHLY MEMBERSHIP PROGRESS REPORT

LOCATION INDIA District 316 B Results as of: 7/31/2020

| Clubs         |               |             |               | Members               |                        |                         |                                                    |  |
|---------------|---------------|-------------|---------------|-----------------------|------------------------|-------------------------|----------------------------------------------------|--|
|               | RESULTS FOR   | R 2020-2021 |               | RESULTS FOR 2020-2021 |                        |                         |                                                    |  |
| QUARTER       | NEW CLUB GOAL | NEW CLUBS   | DROPPED CLUBS | QUARTER MEME          | BER GROWTH NET<br>GOAL | MEMBER GROWTH<br>ACTUAL | DROPPED<br>MEMBERS ACTUAL<br>(including transfers) |  |
| JULY/AUG/SEPT | 2             | 2           | 0             | JULY/AUG/SEPT         | 20                     | 123                     | 6                                                  |  |
| OCT/NOV/DEC   | 1             | 0           | 0             | OCT/NOV/DEC           | 20                     | 0                       | 0                                                  |  |
| JAN/FEB/MAR   | 1             | 0           | 0             | JAN/FEB/MAR           | 10                     | 0                       | 0                                                  |  |
| APR/MAY/JUNE  | 1             | 0           | 0             | APR/MAY/JUNE          | 20                     | 0                       | 0                                                  |  |